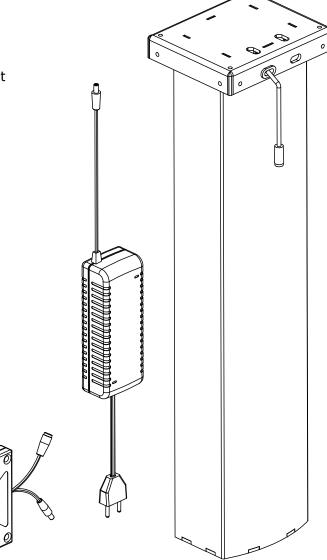

## Lifting column

Metal sheet parts: St. 37-2 Gear parts: St. 70-2

Gearmotor: Bosch 0 390 257 685 or equivalent

Plastic parts: POM

Surface treatment: Visible metal parts powder coated in RAL 9004 (black) and RAL 9006 (alu-look)

### **Power supply**

Switch mode power supply

Input: 200-240 VAC • 56/60Hz • 1,2 A

Output: 30 VDC • 4 Amp DC cord length = 200mm AC cord length = 2000mm

#### **Control unit**

Rocker switch operated control unit Wire length = 2x1100mm