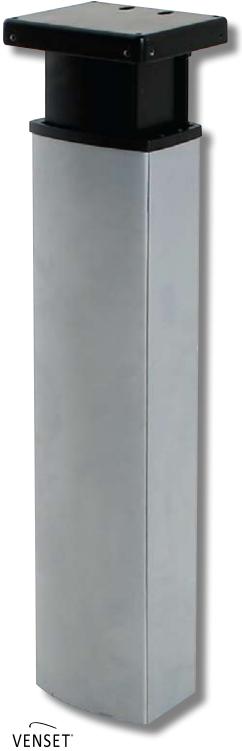

# **DF019 Electric leg**

This column is the solution for the furniture manufacturer, who wants to design and produce their own height adjustable systems. Extremly rigid construction in all load directions. Easy to adapt due to M6 treads at both ends.

The column is adjustable within the range of 66-118cm. Powder coated in silver RAL9006 and black RAL9004.

Plug and play. Fitted with power supply 200-240 VAC and control unit.

#### **Features:**

- Lifting capacity 100 kg
- Height range 66-118 cm
- Speed 28 mm per second