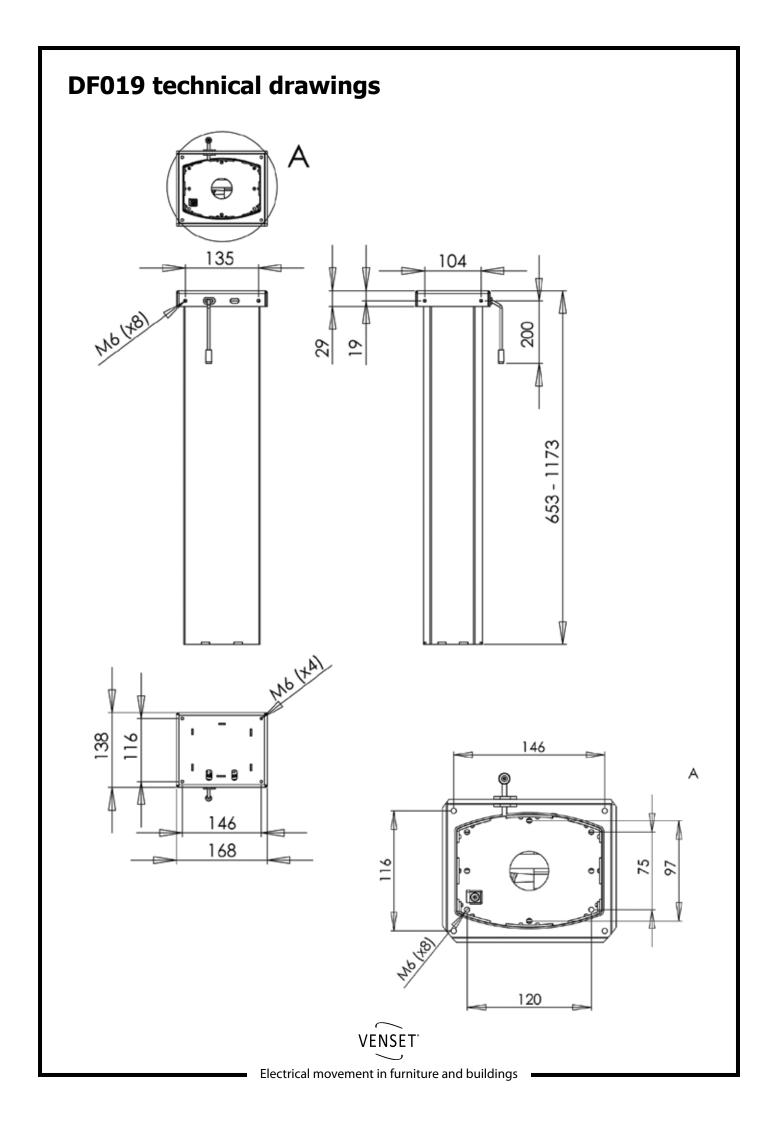

Powder coated in silver RAL9006 and black RAL9004.

Plug and play. Fitted with power supply 200-240 VAC and control unit.

#### **Features:**

- Lifting capacity 100 kg
- Height range 66-118 cm
- Speed 28 mm per second





## **DF019** component specifications

## Lifting column

Metal sheet parts: St. 37-2 Gear parts: St. 70-2

Gearmotor: Bosch 0 390 257 685 or equivalent

Plastic parts: POM

Surface treatment: Visible metal parts powder coated in RAL 9004 (black) and RAL 9006 (alu-look)

Non visible metal parts surface treated (e.g. plated)

### **Power supply**

Switch mode power supply

Input: 200-240 VAC • 56/60Hz • 1,2 A

Output: 30 VDC • 4 Amp DC cord length = 200mm AC cord length = 2000mm

#### **Control unit**

Rocker switch operated control unit Wire length = 2x1100mm