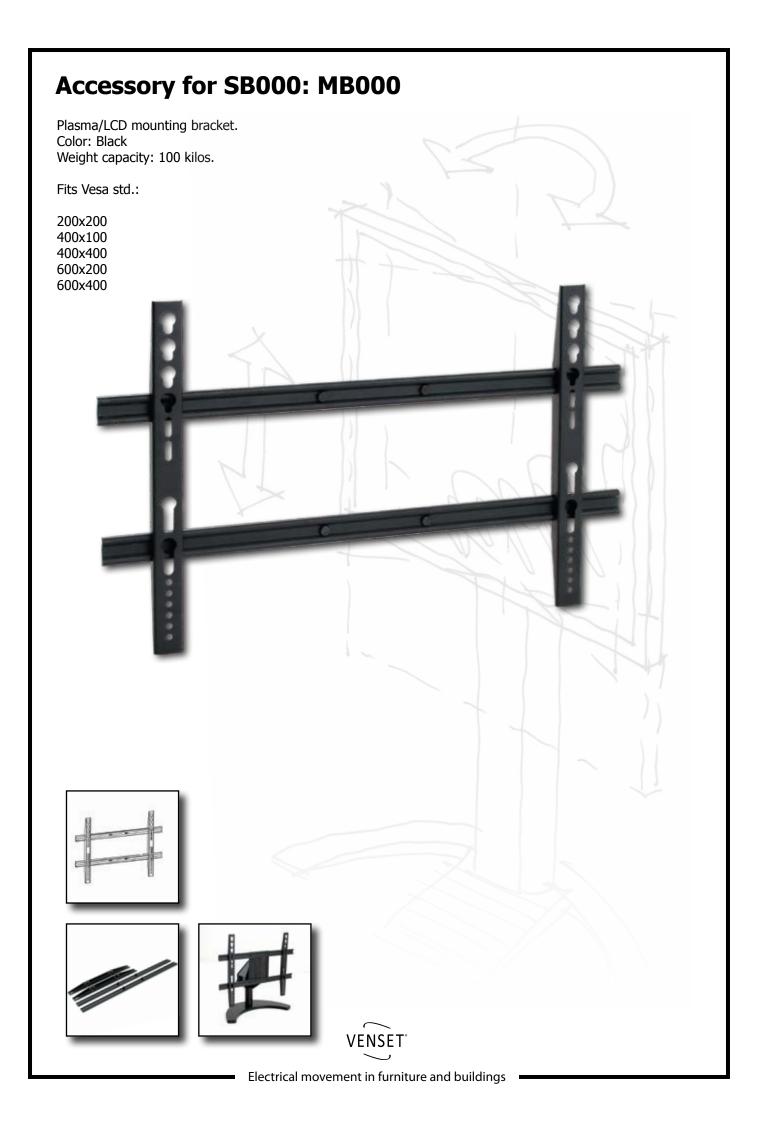

SF004 XB Foot for swivel stand, black

Accessories:

MB000 B1: Monitor bracket, black

DF019 7SXX1 Electric leg, silver SF002 XB Foot for swivel lift, black

Accessories:

MB000 B1: Monitor bracket

MB001 B1: Monitor bracket, 800 mm

#### **Electric swivel lift, Black**

Includes:

SB000 7BXX1 Electric swivel bracket, black

DF019 7SXX1 Electric leg, silver

SF001 XB Foot for swivel lift, black

Accessories:

MB000 B1: Monitor bracket

MB001 B1: Monitor bracket, 800 mm