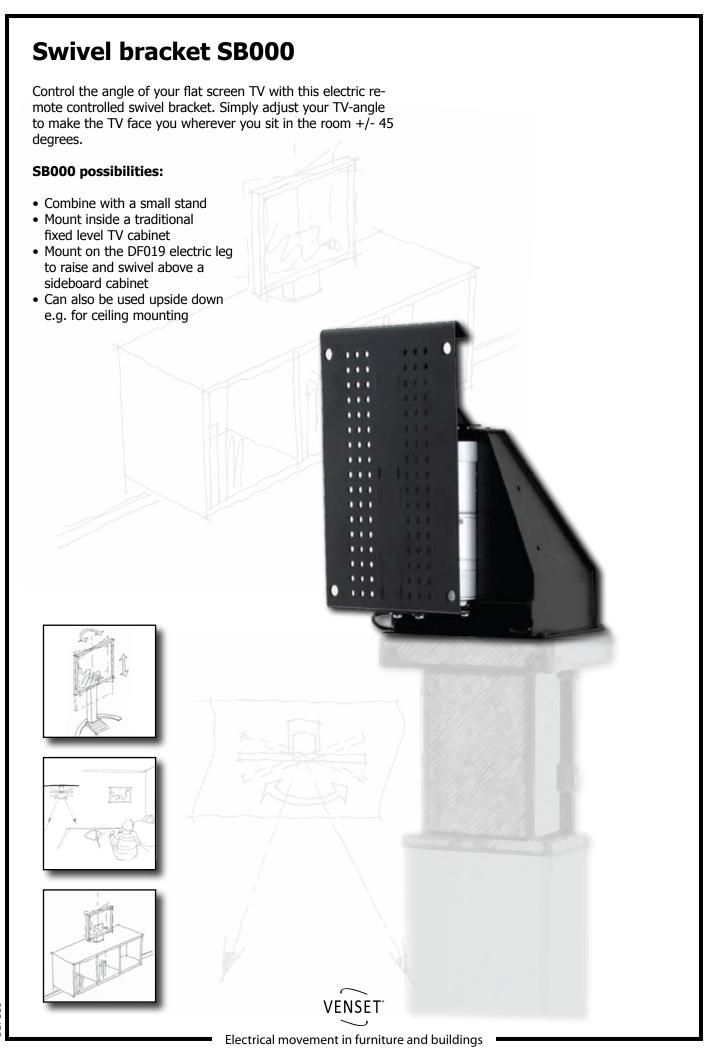

## **Swivel bracket SB000**

Angle of swivel: +/- 45 degrees

Weight capacity: 50 kg

The unit is powder coated in RAL 9004 (black).

Fits Vesa std.:

50x50 75x75 100x100 100x200