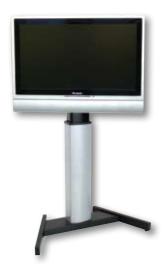

#### **Electric swivel lift, black**

An electric swivel lift with a superior design. Control both the height and angle of your flat panel TV with a remote control unit.

Includes:

SB000 7BXX1 Electric swivel bracket, black

DF019 7SXX1 Electric leg, silver SF002 XB Foot for swivel lift, black

Accessories:

MB000 B1: Monitor bracket

MB001 B1: Monitor bracket, 800 mm