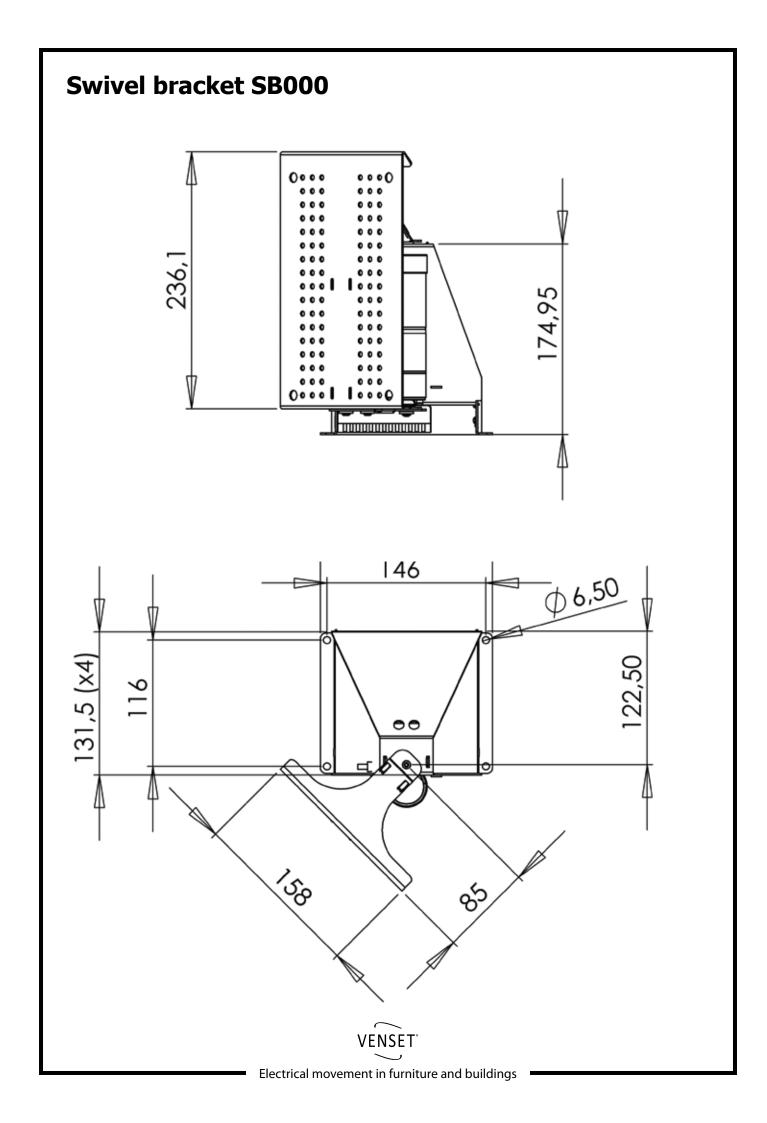

## **Swivel bracket SB000**

### **Component specifications**

Metal sheet parts: St. 37-2 Gear parts: St. 70-2

Gear motor: FUI 24V 110040

Power supply: 90W AC SMPS Power Transformer Consumption: 2 Watts; Standby: 0,01 Watts

Plastic components: POM, PEHD, ABS

Surface treatment: Visible metal parts powder coated in RAL 9004 (black)

Non visible metal parts are surface treated (e.c. zinc plated)

Remote control: Radio wave remote control (will also operate leg DF019 when used combined)

Angle of swivel: +/- 45 degrees

Weight capacity: 50 kg

The unit is powder coated in RAL 9004 (black).

Fits Vesa std.:

50x50 75x75 100x100 100x200