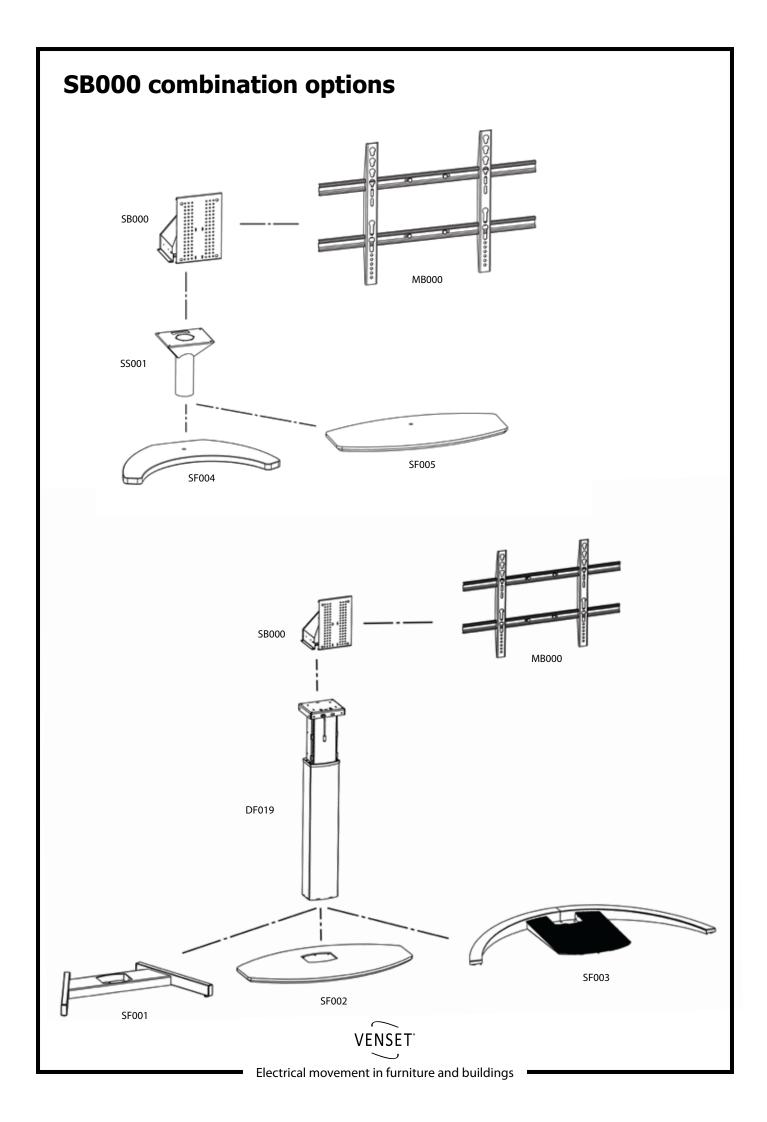

### **Electric swivel foot, black**

A small swivel foot, which is ideal when placing the TV on a table, cupboard, bookcase etc.

Includes:

SB000 7BXX1 Electric swivel bracket, black

SS001 Swivel stand, black

SF004 XB Foot for swivel stand, black

Accessories:

MB000 B1: Monitor bracket, black

#### **Electric swivel lift, black**

An electric swivel lift with a superior design. Control both the height and angle of your flat panel TV with a remote control unit.

Includes:

SB000 7BXX1 Electric swivel bracket, black

DF019 7SXX1 Electric leg, silver SF002 XB Foot for swivel lift, black

Accessories:

MB000 B1: Monitor bracket

MB001 B1: Monitor bracket, 800 mm

#### **Electric swivel lift, Black**

Includes:

SB000 7BXX1 Electric swivel bracket, black

DF019 7SXX1 Electric leg, silver

SF001 XB Foot for swivel lift, black

Accessories:

MB000 B1: Monitor bracket

MB001 B1: Monitor bracket, 800 mm