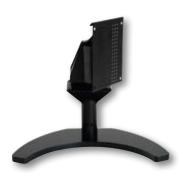

### **Electric swivel foot, black**

A small swivel foot, which is ideal when placing the TV on a table, cupboard, bookcase etc.

Includes:

SB000 7BXX1 Electric swivel bracket, black

SS001 Swivel stand, black

SF004 XB Foot for swivel stand, black

Accessories:

MB000 B1: Monitor bracket, black