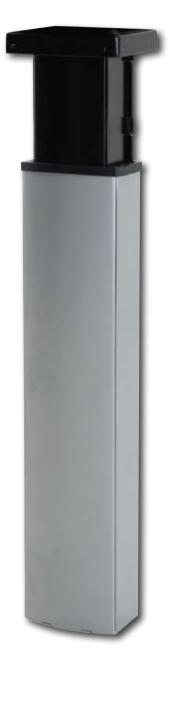

# **Accessory for SB000: DF019**

This column is the solution for the furniture manufacturer, who wants to design and produce their own height adjustable

systems. Extremly rigid construction in all load directions. Easy to adapt due to M6 treads at both ends.

The column is adjustable within the height range of 66-118cm. Powder coated in RAL9006. (Telescopic part comes in black)

Plug and play. Fitted with power supply (100-240 VAC) and control unit. Stand-alone product.