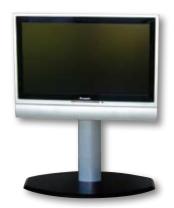

#### **Electric swivel lift, black**

An electric swivel lift with a superior design. Control both the height and angle of your flat panel TV with a remote control unit.

Includes:

SB000 7BXX1 Electric swivel bracket, black

DF019 7SXX1 Electric leg, silver SF002 XB Foot for swivel lift, black

Accessories:

MB000 B1: Monitor bracket

MB001 B1: Monitor bracket, 800 mm