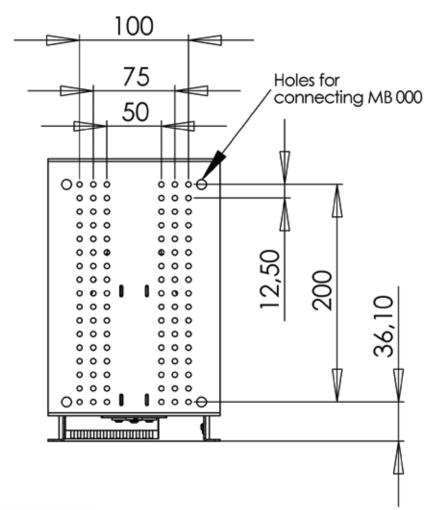

Angle of swivel: +/- 45 degrees

Weight capacity: 50 kg

The unit is powder coated in RAL 9004 (black).

Fits Vesa std.:

50x50 75x75 100x100 100x200